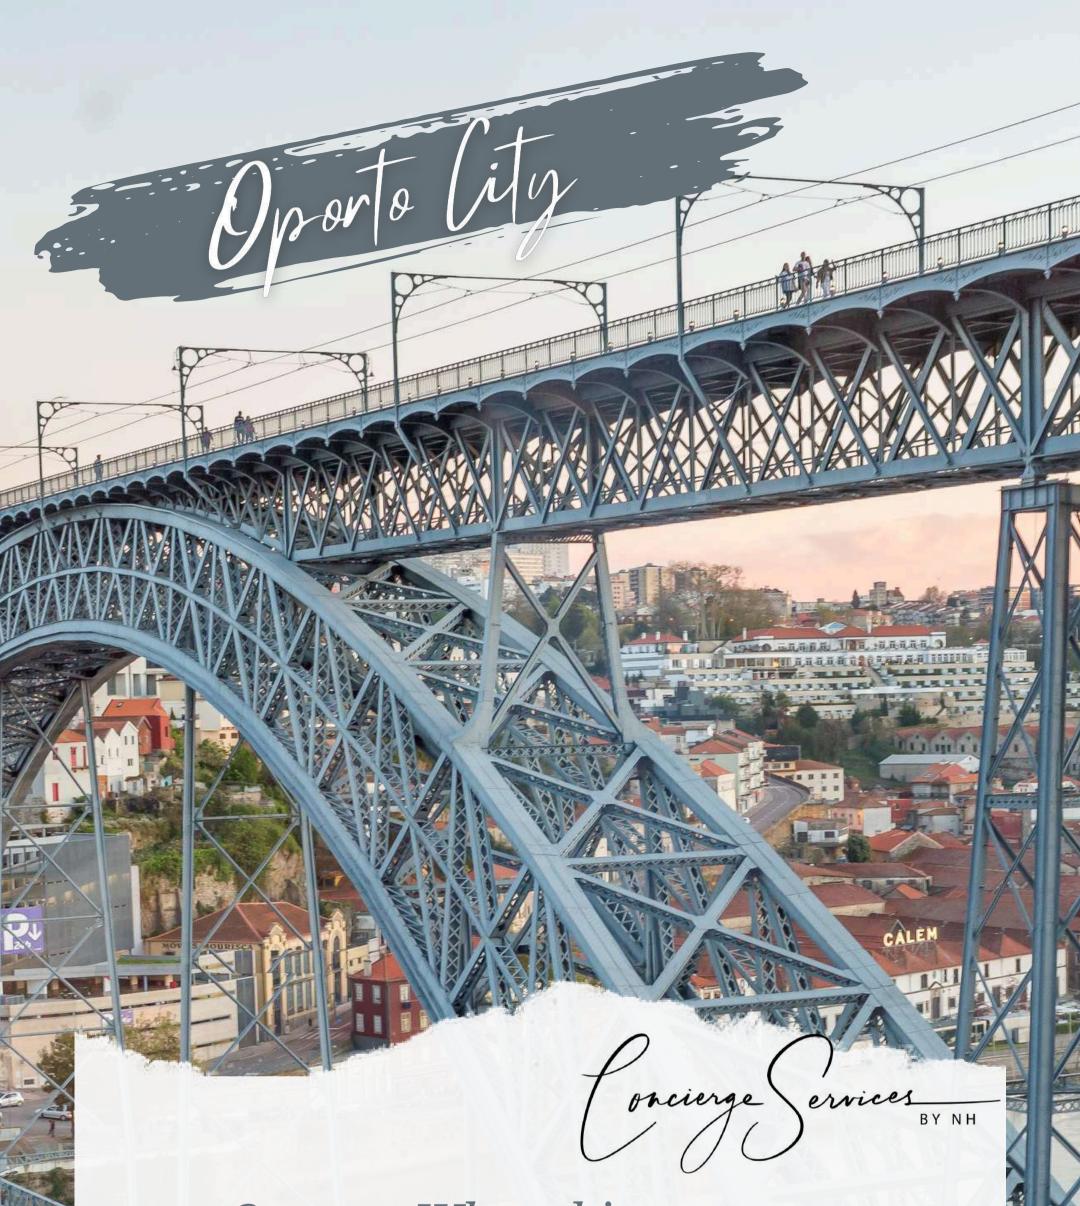

## SWIPE UP

Oporto: Where history meets innovation along the winding Douro River. Vibrant culture, world-famous port wine, and stunning architecture await in Portugal's charming coastal gem.

Portugal's breathtaking UNESCO World Heritage site, where terraced vineyards cascade down the hillsides, producing some of the world's finest wines in a landscape of unparalleled beauty."