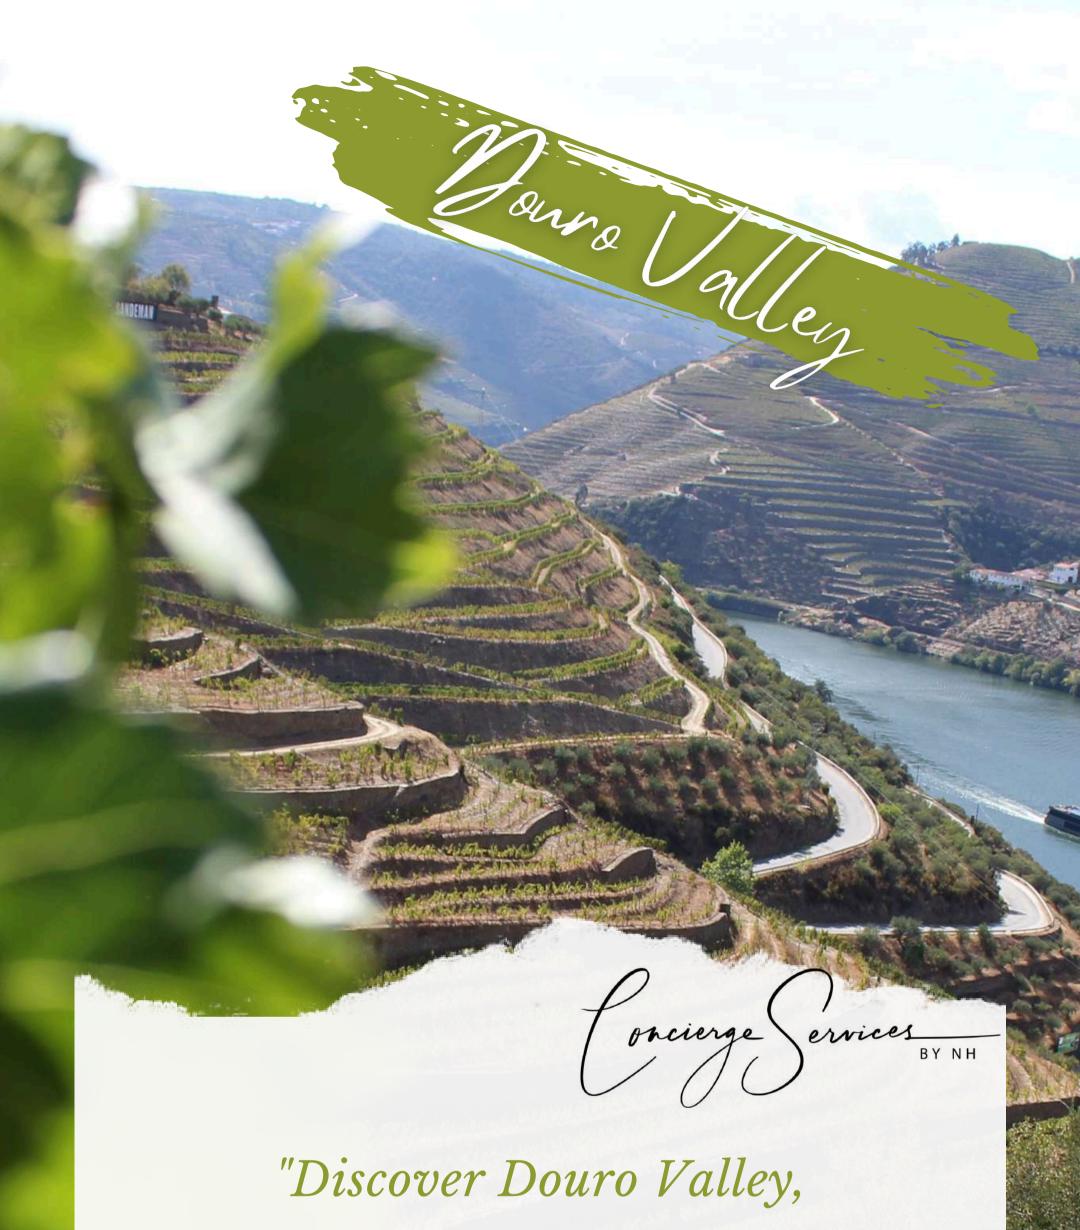

"Discover Douro Valley, Portugal's breathtaking UNESCO World Heritage site, where terraced vineyards cascade down the hillsides, producing some of the world's finest wines in a landscape of unparalleled beauty."