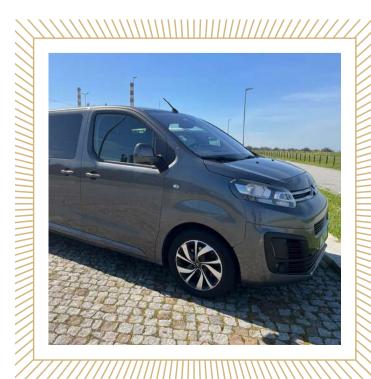

#### PEUGEOT TRAVELLER

Our Peugeot Traveler is the perfect option for families or friends travelling with just a few luggage pieces. Besides the comfort, this van will provide you the best cost-benefit relation for short or one day trips.